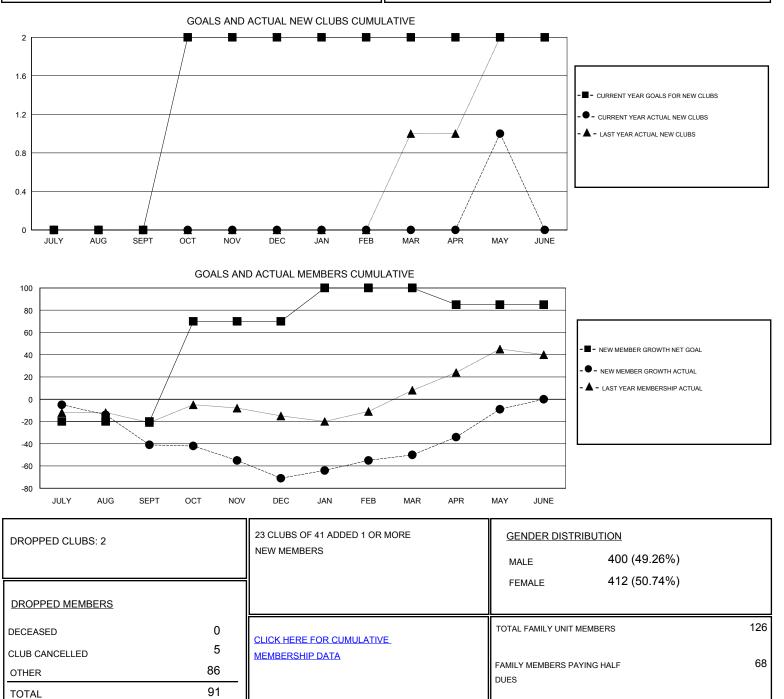

## Ton Sopters

| GMT: Ton So                                                 | peters           | l                | OCATION TURKEY   |                                                             |                                                                |                                                              | GMT CA                                             |
|-------------------------------------------------------------|------------------|------------------|------------------|-------------------------------------------------------------|----------------------------------------------------------------|--------------------------------------------------------------|----------------------------------------------------|
| Clubs                                                       |                  |                  |                  | Members                                                     |                                                                |                                                              |                                                    |
| RESULTS FOR 2016-2017                                       |                  |                  |                  | RESULTS FOR 2016-2017                                       |                                                                |                                                              |                                                    |
| QUARTER                                                     | NEW CLUB GOAL    | NEW CLUBS        | DROPPED CLUBS    | QUARTER                                                     | NEW MEMBER GROWTH<br>NET GOAL (not reinstated<br>or transfers) | NEW MEMBER<br>GROWTH ACTUAL (not<br>reinstated or transfers) | DROPPED<br>MEMBERS ACTUAL<br>(including transfers) |
| JULY/AUG/SEPT<br>OCT/NOV/DEC<br>JAN/FEB/MAR<br>APR/MAY/JUNE | 0<br>2<br>0<br>0 | 0<br>0<br>0<br>1 | 0<br>2<br>0<br>0 | JULY/AUG/SEPT<br>OCT/NOV/DEC<br>JAN/FEB/MAR<br>APR/MAY/JUNE | -20<br>90<br>30<br>-15                                         | 1<br>10<br>25<br>46                                          | 42<br>40<br>4<br>5                                 |